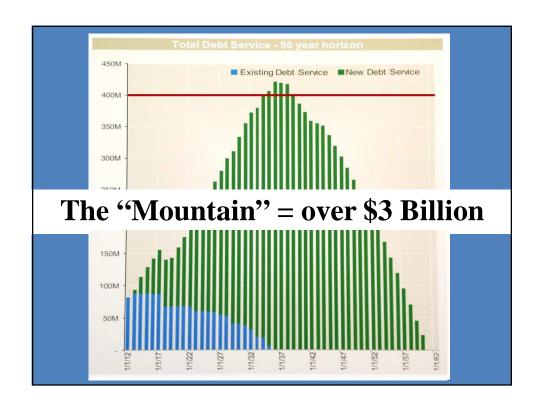

## 2014 State of the County



Chris Monzel
President
Board of Commissioners

## Thank you Rotary Club of Cincinnati



and welcome to the elected officials here today

Commissioner Greg Hartmann
Commissioner Todd Portune

Auditor Dusty Rhodes
Clerk of Courts Tracy Winkler
Coroner Dr. Lakshmi K. Sammarco
Recorder Wayne Coates
Common Pleas Judge Ted Winkler

Vice Mayor, David Mann Council Member Charlie Winburn Council Member Amy Murray Council Member Kevin Flynn

Trustee Russ Jackson
Trustee Andrew Pappas
Council Member Mark Quarry
Council Member Charles Tassell



## Hamilton County continues...

- Maintain and Manage Key Infrastructures
- > Strong Financial Management and Responsible Tax Policies
- > Encourage, Expand and Eliminate Barriers to Economic Development