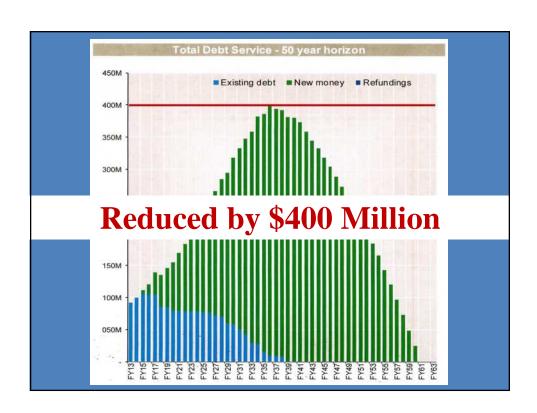

## Hamilton County continues...

- Maintain and Manage Key Infrastructures
- > Strong Financial Management and Responsible Tax Policies
- > Encourage, Expand and Eliminate Barriers to Economic Development