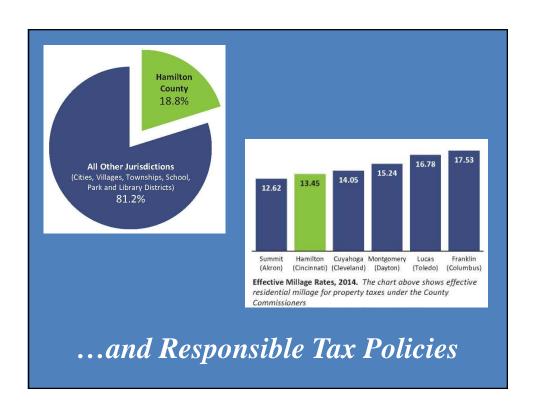

## Hamilton County continues...

- Maintain and Manage Key Infrastructures
- > Strong Financial Management and Responsible Tax Policies
- > Encourage, Expand and Eliminate Barriers to Economic Development