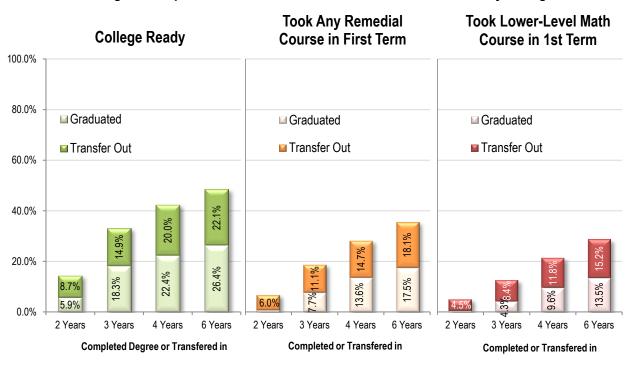

## Table 1. Placement and Enrollment in Remedial Courses All Community College First-Time Students

The sum of students assessed to be college ready and those taking any remedial course does not add to 100% because about 20% of students have incomplete placement data and/or students placing into remedial skills courses do not take them in their first term. College ready indicates students successfully placed into courses that count toward their degree in math and English.

|                                  |       | Fall 2004  | Fall 2005 | Fall 2006 | Fall 2007 | Fall 2008 | Fall 2009 | Fall 2010 | Fall 2011 |
|----------------------------------|-------|------------|-----------|-----------|-----------|-----------|-----------|-----------|-----------|
| Total Cohort                     | Ν     | 4,910      | 5,091     | 5,140     | 5,842     | 6,629     | 6,994     | 7,018     | 6,484     |
| Placement / Course Enrollment du | uring | First Term | -         | -         | -         |           | -         | -         |           |
| College Ready                    | N     | 533        | 624       | 674       | 667       | 734       | 969       | 1,018     | 887       |
| Pct of co                        | ohort | 11%        | 12%       | 13%       | 11%       | 11%       | 14%       | 15%       | 14%       |
| Graduated in 2                   | 2 yrs | 6.6%       | 5.9%      | 5.5%      | 8.4%      | 8.2%      | 6.6%      |           |           |
| Graduated in 3                   | 3 yrs | 18.4%      | 18.3%     | 18.0%     | 19.0%     | 20.7%     |           |           |           |
| Graduated in 4                   | 4 yrs | 22.5%      | 22.4%     | 22.6%     | 24.1%     |           |           |           |           |
| Graduated in s                   | 5 yrs | 25.0%      | 25.3%     | 24.8%     |           |           |           |           |           |
| Graduated in 6                   | 6 yrs | 27.6%      | 26.4%     |           |           |           |           |           |           |
| Took any remedial course         | Ν     | 3,646      | 3,736     | 3,817     | 4,264     | 4,986     | 4,979     | 4,842     | 4,536     |
| Pct of co                        | ohort | 74%        | 73%       | 74%       | 73%       | 75%       | 71%       | 69%       | 70%       |
| Graduated in 2                   | 2 yrs | 1.0%       | 0.8%      | 1.1%      | 0.9%      | 1.2%      | 1.2%      |           |           |
| Graduated in 3                   | 3 yrs | 7.8%       | 7.7%      | 7.6%      | 7.8%      | 8.3%      |           |           |           |
| Graduated in 4                   | 4 yrs | 13.2%      | 13.6%     | 12.9%     | 13.3%     |           |           |           |           |
| Graduated in s                   |       | 16.2%      | 16.1%     | 15.8%     |           |           |           |           |           |
| Graduated in 6                   | 6 yrs | 17.7%      | 17.5%     | -         | -         |           | -         |           |           |
| Took remedial English            | Ν     | 2,625      | 2,688     | 2,724     | 3,120     | 3,711     | 3,669     | 3,391     | 3,227     |
| Pct of co                        | ohort | 53%        | 53%       | 53%       | 53%       | 56%       | 52%       | 48%       | 50%       |
| Graduated in 2                   | 2 yrs | 0.3%       | 0.6%      | 0.5%      | 0.5%      | 0.8%      | 0.8%      |           |           |
| Graduated in 3                   | 3 yrs | 6.6%       | 7.7%      | 6.3%      | 7.2%      | 7.7%      |           |           |           |
| Graduated in 4                   | 4 yrs | 12.4%      | 13.8%     | 11.9%     | 13.0%     |           |           |           |           |
| Graduated in t                   | 5 yrs | 15.7%      | 16.3%     | 14.9%     |           |           |           |           |           |
| Graduated in 6                   | 6 yrs | 17.2%      | 17.9%     |           |           |           |           |           |           |
| Took remedial math               | Ν     | 2,688      | 2,714     | 2,771     | 3,077     | 3,665     | 3,796     | 3,808     | 3,592     |
| Pct of co                        | ohort | 55%        | 53%       | 54%       | 53%       | 55%       | 54%       | 54%       | 55%       |
| Graduated in 2                   | 2 yrs | 1.0%       | 0.8%      | 1.1%      | 0.9%      | 0.9%      | 0.9%      |           |           |
| Graduated in 3                   | 3 yrs | 7.3%       | 6.3%      | 7.3%      | 6.4%      | 7.1%      |           |           |           |
| Graduated in 4                   | 4 yrs | 12.4%      | 12.0%     | 12.0%     | 11.7%     |           |           |           |           |
| Graduated in t                   | 5 yrs | 15.1%      | 14.3%     | 14.7%     |           |           |           |           |           |
| Graduated in 6                   | 6 yrs | 16.4%      | 15.5%     |           |           |           |           |           |           |
| Took lower level dev. math       | Ν     | 1,359      | 1,435     | 1,426     | 1,561     | 1,861     | 1,761     | 1,766     | 1,567     |
| Pct of co                        | ohort | 28%        | 28%       | 28%       | 27%       | 28%       | 25%       | 25%       | 24%       |
| Graduated in 2                   | 2 yrs | 1.0%       | 0.6%      | 0.6%      | 0.5%      | 0.6%      | 0.4%      |           |           |
| Graduated in 3                   | 3 yrs | 5.7%       | 4.3%      | 4.8%      | 4.0%      | 5.7%      |           |           |           |
| Graduated in 4                   |       | 10.5%      | 9.6%      | 10.0%     | 8.8%      |           |           |           |           |
| Graduated in t                   | 5 yrs | 13.3%      | 12.1%     | 12.4%     |           |           |           |           |           |
| Graduated in 6                   | 6 yrs | 14.0%      | 13.5%     |           |           |           |           |           |           |

## Table 2. Placement and Enrollment in Remedial Courses with Degree Completion Rates Community College First-Time, Full-Time Associate's Degree-Seeking Students only

Cohorts do not include students who enter in summer terms and also restrict the population only to associate's degree-seeking students; as a result, figures will not exactly match federal graduation rate surveys, although the population here is largely comparable to that group. College ready indicates students successfully placed into courses that count toward their degree in math and English.

 Table 3. Placement and Enrollment in Remedial Courses with <u>Transfer-Out Rates</u> to 4-Year

 Institutions, Community College First-Time, Full-Time Associate's Degree-Seeking Students only (table does not count transfer if student completed an associate's degree)