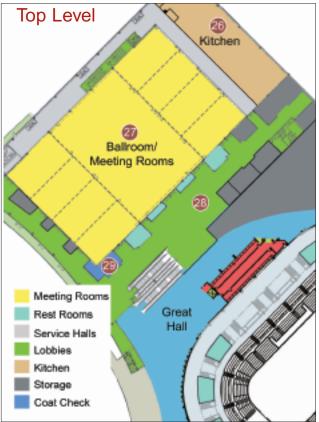

## Top Level

- 26 Kitchen
- 27 Ballroom / Meeting Rooms
- 28 Pre-function Space
- 29 Coat Check