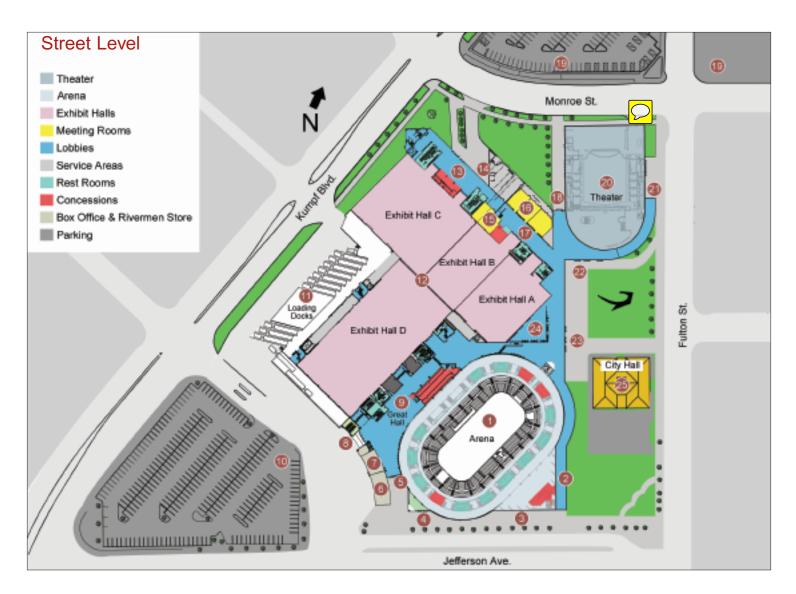

## Street Level

- 1 Arena
- 2 Arena Entrance
- 3 Arena Entrance
- 4 Arena VIP Entrance
- 5 Great Hall Entrance
- 6 Peoria Rivermen Hockey Team Store
- 7 Box Office
- 8 Box Office Entrance
- 9 Great Hall
- 10 Marquee Parking Lot
- 11 Loading Docks
- 12 Exhibit Halls
- 13 Terrazzo Lobby
- 14 Terrazzo Entrance

- 15 Business Center
- 16 Meeting Rooms
- 17 Skylight Lobby
- 18 Monroe Theater Entrance
- 19 Fulton Parking Lot
- 20 Theater
- 21 Fulton Theater Entrance
- 22 Skylight Lobby Entrance
- 23 Triangle Lobby Entrance
- 24 Triangle Lobby
- 25 City Hall