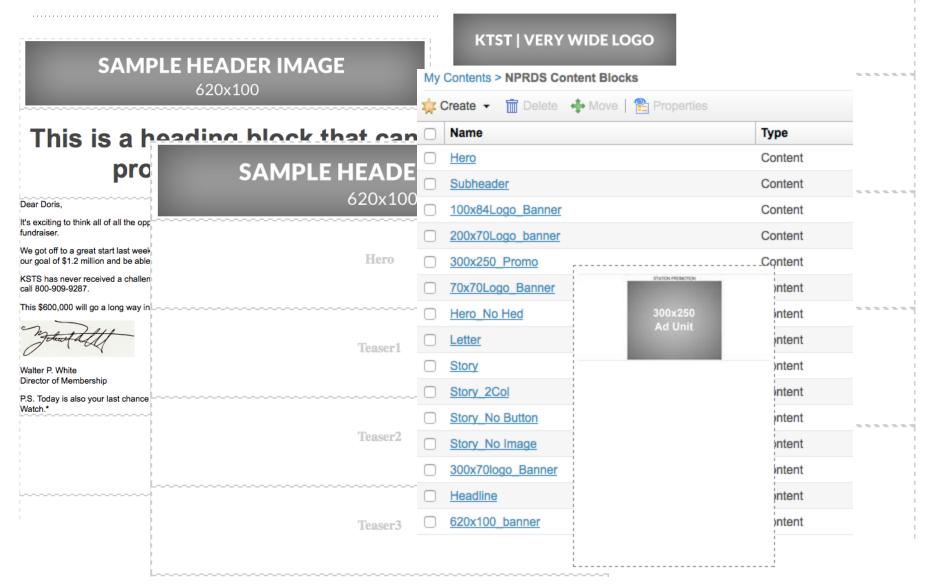

## My Emails>>NPRDS Email Templates

## **Editing WYSIWYG Content Blocks**

- To edit images
  - Upload new images to your Portfolio
  - •IMPORTANT: Right-click to replace images. Don't delete!
- To edit text
  - Don't select text and delete. Backspace to first letter to keep formatting
- You can edit NPRDS content blocks and save them to reuse in My Content