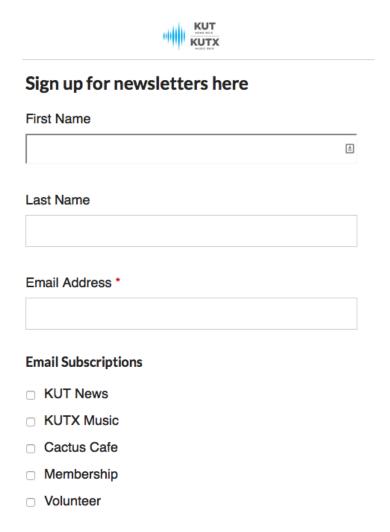

## **SMC Newsletter Sign Up Page: Review**

- Upload your new banner to Portfolio>>banner and send title of email to campaign@ds.npr.org
- Sign up with a gmail account and view Welcome email
- 3. Review newsletter titles