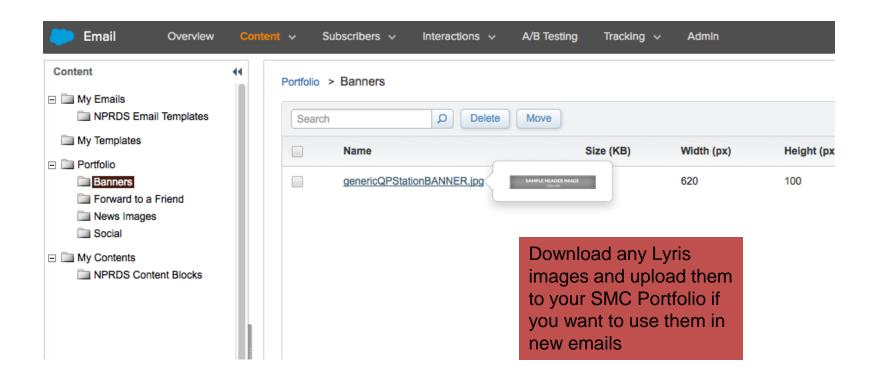

## **Editing WYSIWYG Content Blocks**

- To edit images
  - Upload new images to your Portfolio
  - •IMPORTANT: Right-click to replace images. Don't delete!
- To edit text
  - Don't select text and delete. Backspace to first letter to keep formatting
- You can edit NPRDS content blocks and save them to reuse in My Content

## **Portfolio: Images**