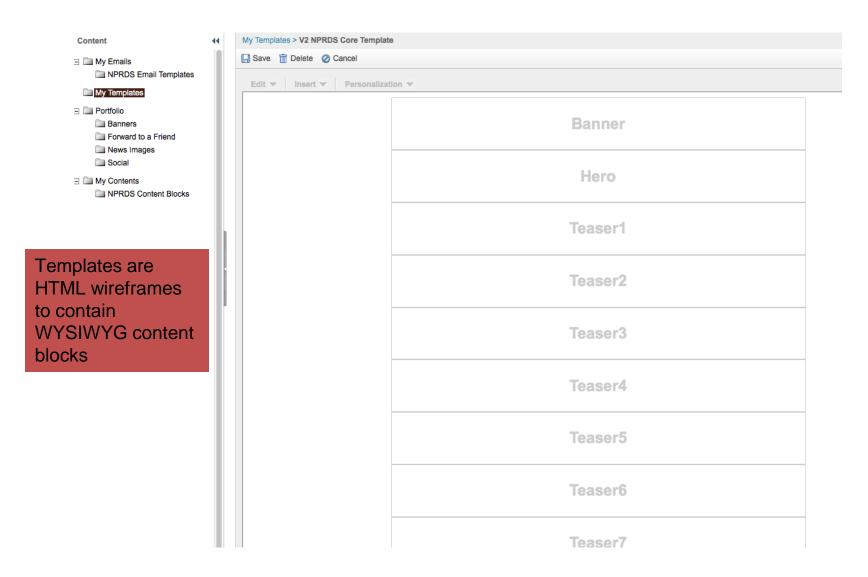

c related to a particular event

#### **Email:**

All of your saved, delivered and tracked emails in SMC

#### Example:

Spring Pledge 2016 Campaign can contain: Apr15R1 email, Apr15R2 email, Pre-Drive Tweets, Facebook messages, etc on your calendar

#### **SMC Admin View**





## **Creating Emails**

Admin>>Email >> Content

## SMC: Emails, Templates & Content Blocks



## My Emails>>NPRDS Email Templates



## My Contents>>NPRDS Content Blocks



## **Editing WYSIWYG Content Blocks**

- To edit images
  - Upload new images to your Portfolio
  - •IMPORTANT: Right-click to replace images. Don't delete!
- To edit text
  - Don't select text and delete. Backspace to first letter to keep formatting
- You can edit NPRDS content blocks and save them to reuse in My Content

## **My Templates**



## **Portfolio: Images**



## **SMC:** Copy a NPRDS Email

### Go to My Emails >> NPRDS Email Templates

- 1. Select a template, check box and click COPY
- 2. Name it something unique: "Test Send Newsletter Oct 14"
- 3. Type in subject
- 4. Location: Add to My Emails or Create New Folder, "TEST Emails" by right-clicking on My Emails folder
- 5. Click Save

#### **SMC: Edit NPRDS Email**

Right-click on each block to MODIFY CONTENT



#### **SMC:** Test Sends

#### When done editing your email:

- 1. Choose preview to see it in desktop and mobile (not exact—you have to look on your phone)
- 2. Content Detective if you want to check for possible spam flags
- Choose SEND>> TEST SEND to send to your email

4. We'll talk about other send options when we cover list management

#### **SMC: Cre