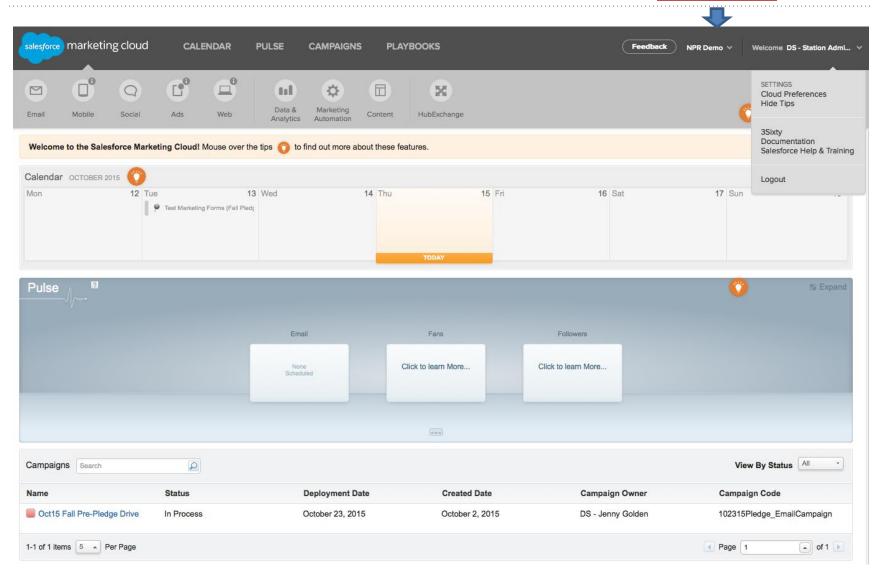

Thursday, 10/22 at 1:00pm ET

#### •Week of 10/26:

- Group Q&A Call Monday, 10/26 at 2:00pm ET
- Group Training: Reports Wednesday, 10/28 at 2:00pm ET

## •Week of 11/2:

Group Q&A Call – Monday, 11/2 at 2:00pm ET

## **SMC Training #1: Admin & Creating Emails**

- Navigating the SMC Admin
- How to Create an Email
- Images
- Test Sends
- Newsletter Profile Page
- Additional SMC Resources & Support Questions

## **SMC:** Campaigns vs Emails

#### **Campaign:**

A group of marketing *communications*: social, email, etc related to a particular event

#### **Email:**

All of your saved, delivered and tracked emails in SMC

#### Example:

Spring Pledge 2016 Campaign can contain: Apr15R1 email, Apr15R2 email, Pre-Drive Tweets, Facebook messages, etc on your calendar

#### **SMC Admin View**





## **Creating Emails**

Admin>>Email >> Content

## SMC: Emails, Templates & Content Blocks



## My Emails>>NPRDS Email Templates



## My Contents>>NPRDS Content Blocks



## **Editing WYSIWYG Content Blocks**

- To edit images
  - Upload new images to your Portfolio
  - •IMPORTANT: Right-click to replace images. Don't delete!
- To edit text
  - Don't select text and delete. Backspace to first letter to keep formatting
- You can edit NPRDS content blocks and save them to reuse in My Content

## **My Templates**



## **Portfolio: Images**



## **SMC:** Copy a NPRDS Email

### Go to My Emails >> NPRDS Email Templates

- 1. Select a template, check box and click COPY
- 2. Name it something unique: "Test Send Newsletter Oct 14"
- 3. Type in subject
- 4. Location: Add to My Emails or Crea