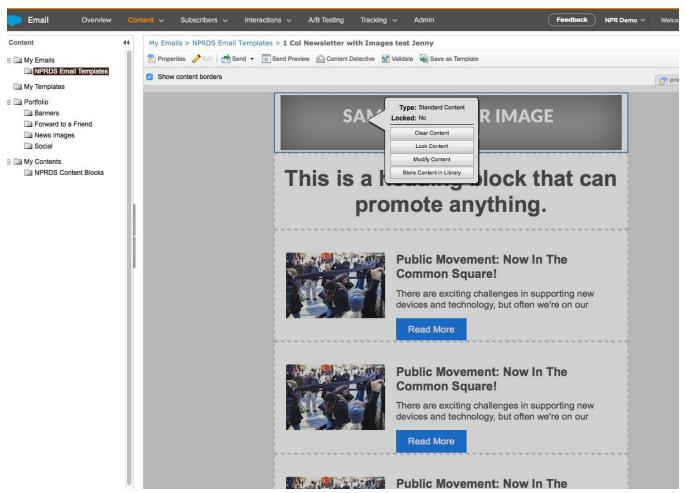

tent Blocks



## **Editing WYSIWYG Content Blocks**

- To edit images
  - Upload new images to your Portfolio
  - •IMPORTANT: Right-click to replace images. Don't delete!
- To edit text
  - Don't select text and delete. Backspace to first letter to keep formatting
- You can edit NPRDS content blocks and save them to reuse in My Content

## **My Templates**



## **Portfolio: Images**



## **SMC:** Copy a NPRDS Email

### Go to My Emails >> NPRDS Email Templates

- 1. Select a template, check box and click COPY
- 2. Name it something unique: "Test Send Newsletter Oct 14"
- 3. Type in subject
- 4. Location: Add to My Emails or Create New Folder, "TEST Emails" by right-clicking on My Emails folder
- 5. Click Save

#### **SMC: Edit NPRDS Email**

Right-click on each block to MODIFY CONTENT



#### **SMC:** Test Sends

#### When done editing your email:

- 1. Choose preview to see it in desktop and mobile (not exact—you have to look on your phone)
- 2. Content Detective if you want to check for possible spam flags
- Choose SEND>> TEST SEND to send to your email

4. We'll talk about other send options when we cover list management

#### **SMC: Create a New Email**

Select NPRDS, SMC or create your own HTML template then you can create a new email

### To create a new email with NPRDS template:

My Emails>>Create>>Template-Based>>My

Templates>>Choose V2NPRDS template

### To create a new email with SMC template:

My Templates>>Create>>Classic Templates>>Use Template

Editor>>Change Layout & Save

Then, go to My Emails>>Create>>Template-Based and choose new template

## **SMC Ne