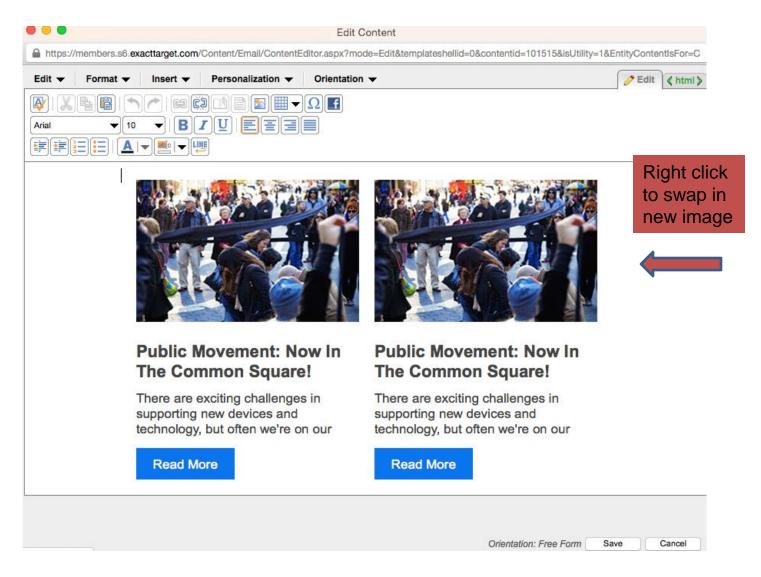

## **Editing WYSIWYG Content Blocks**

- To edit images
  - Upload new images to your Portfolio
  - •IMPORTANT: Right-click to replace images. Don't delete!
- To edit text
  - Don't select text and delete. Backspace to first letter to keep formatting
- You can edit NPRDS content blocks and save them to reuse in My Content