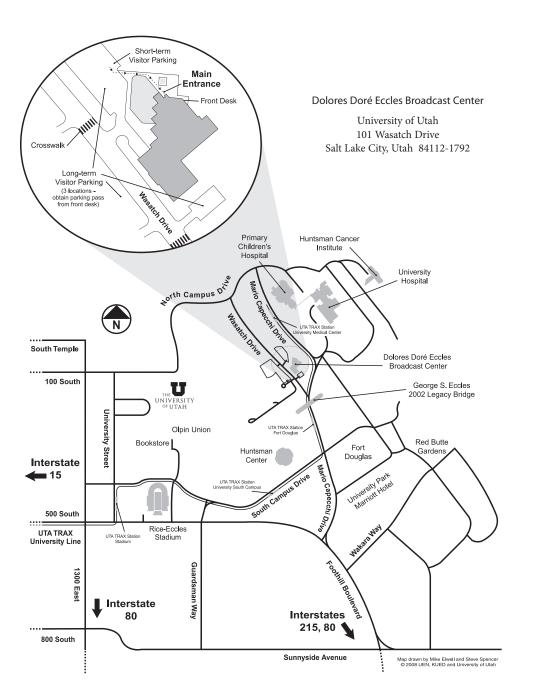

# Dolores Doré Eccles Broadcast Center Driving Directions

## Once you have reached Mario Capecchi Drive on the University of Utah campus

Turn onto Mario Capecchi Drive and proceed North. As you pass under the George S. Eccles 2002 Legacy Bridge, turn left into the left turn lane to reach Wasatch Drive. Turn left at the light. Turn right after passing the Dolores Doré Eccles Broadcast Center (on your right) to enter the parking lot. After entering the parking lot turn left to park your vehicle. Walk south-east to the main entrance of the Dolores Doré Eccles Broadcast Center.